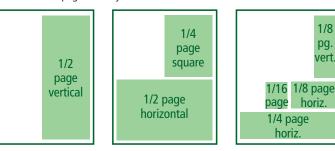

## Display Ad Sizes for Print Publications

| Size                    | Width                     | Height  |  |  |  |
|-------------------------|---------------------------|---------|--|--|--|
| Full Page               | see Magazine Spec's below |         |  |  |  |
| 2/3 V                   | 5-0"                      | 9-5/8"  |  |  |  |
| 1/2 H                   | 7-1/2"                    | 4-3/4"  |  |  |  |
| 1/2 V                   | 3-5/8"                    | 9-5/8"  |  |  |  |
| 1/4 H                   | 7-1/2"                    | 2-3/8"  |  |  |  |
| 1/4 Sq.                 | 3-5/8"                    | 4-3/4"  |  |  |  |
| 1/8 H                   | 3-5/8"                    | 2-1/4"  |  |  |  |
| 1/8 V                   | 1-3/4"                    | 4-3/4"  |  |  |  |
| Marketplace             | 1-3/4"                    | 2-1/4"  |  |  |  |
| Magazine Specifications |                           |         |  |  |  |
| Live Size               | 7-1/2"                    | 9-5/8"  |  |  |  |
| Trim Size               | 8-1/4"                    | 10-5/8" |  |  |  |

### • Display Advertising Sizes

| ght                     |  |  |
|-------------------------|--|--|
| s below                 |  |  |
| 25"                     |  |  |
| 75"                     |  |  |
| 25"                     |  |  |
| 75"                     |  |  |
| 75"                     |  |  |
| 25"                     |  |  |
| 75"                     |  |  |
| 25"                     |  |  |
| Magazine Specifications |  |  |
| 25"                     |  |  |
| 625"                    |  |  |
| 125"                    |  |  |
| 25"                     |  |  |
| 625"                    |  |  |
| 125"                    |  |  |
|                         |  |  |