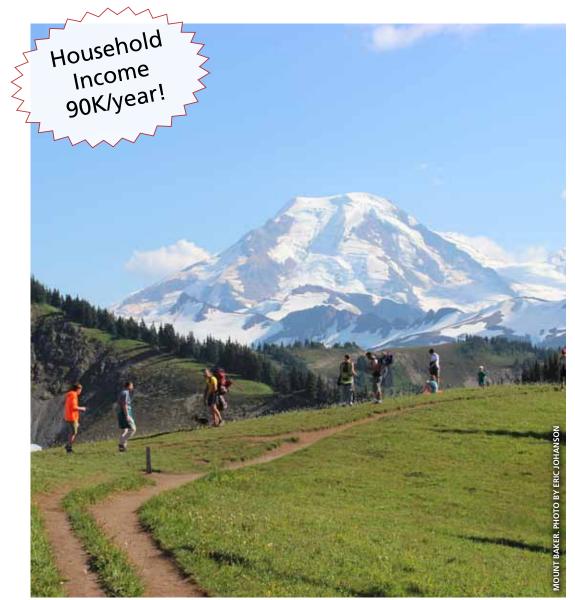

## Average Age: 38

| 25–3414% | 45–5423% |
|----------|----------|
| 35–4442% | 55–6421% |

Average Household Income: \$90,000