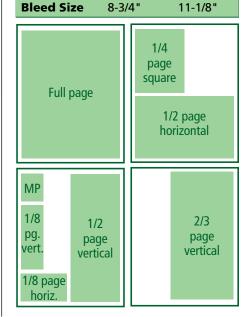

## Display Ad Sizes for Print Publications

| Size                    | Width                     | Height  |  |  |  |
|-------------------------|---------------------------|---------|--|--|--|
| Full Page               | see Magazine Spec's below |         |  |  |  |
| 2/3 V                   | 5-0"                      | 9-5/8"  |  |  |  |
| 1/2 H                   | 7-1/2"                    | 4-3/4"  |  |  |  |
| 1/2 V                   | 3-5/8"                    | 9-5/8"  |  |  |  |
| 1/4 H                   | 7-1/2"                    | 2-3/8"  |  |  |  |
| 1/4 Sq.                 | 3-5/8"                    | 4-3/4"  |  |  |  |
| 1/8 H                   | 3-5/8"                    | 2-1/4"  |  |  |  |
| 1/8 V                   | 1-3/4"                    | 4-3/4"  |  |  |  |
| Marketplace             | 1-3/4"                    | 2-1/4"  |  |  |  |
| Magazine Specifications |                           |         |  |  |  |
| Live Size               | 7-1/2"                    | 9-5/8"  |  |  |  |
| Trim Size               | 8-1/4"                    | 10-5/8" |  |  |  |

### • Display Advertising Sizes

| ght                     |  |  |
|-------------------------|--|--|
| s below                 |  |  |
| 25"                     |  |  |
| 75"                     |  |  |
| 25"                     |  |  |
| 75"                     |  |  |
| 75"                     |  |  |
| 25"                     |  |  |
| 75"                     |  |  |
| 25"                     |  |  |
| Magazine Specifications |  |  |
| 25"                     |  |  |
| 625"                    |  |  |
| 125"                    |  |  |
| 25"                     |  |  |
| 625"                    |  |  |
| 125"                    |  |  |
|                         |  |  |