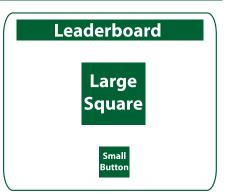

## www.OutdoorsNW.com

160,000+ page views annually • Over 13,000 page views/month!

| MONTHLY PRICING       |         |           |           |  |  |  |
|-----------------------|---------|-----------|-----------|--|--|--|
| Banner size           | 1 month | 3 months* | 6 months* |  |  |  |
| Leaderboard           | \$300   | \$275     | \$250     |  |  |  |
| Large Square          | \$250   | \$200     | \$190     |  |  |  |
| Small Button          | \$175   | \$150     | \$140     |  |  |  |
| Video***              | \$350   | Dosig     | n fee,    |  |  |  |
| Embedded Ad**         | \$150   | if appl   | licable:  |  |  |  |
| Dedicated Web Page*** | \$500   | \$75      | 5/hr      |  |  |  |

## SPECIFICATIONS:

| Banner Size  | Dimensions    |  |
|--------------|---------------|--|
|              | (pixel w x h) |  |
| Leaderboard  | 728 x 90      |  |
| Large Square | 300 x 250     |  |
| Small Button | 125 x 125     |  |